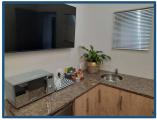

## R980 for 1 Adult Per Night

58 Square meter unit fitted with two bedrooms, 1 Queen size bed, one with 2 single beds, sleeps 4 people, No Air Conditioner, Smart TV, All DSTV Channels, Kitchenette, Fridge, Microwave Oven, Kettle, as well as Gas Braai available on request, On-Suite Bathroom with Shower and Bathtub. Walks out into Foyer, Hair Dryer, Uncapped Wi-Fi, Block out curtains and Secure Parking.