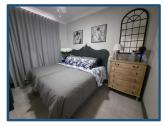

## R980 for 1 Adult Per Night

58 Square meter unit fitted with two bedrooms, 1 Queen size bed, one with 2 single beds, sleeps 4 people, No Air Conditioner, Smart TV, All DSTV Channels, Kitchenette, Fridge, Microwave Oven, Kettle, as well as Gas Braai available on request, On-Suite Bathroom with Shower and Bathtub. Walks out into Foyer, Hair Dryer, Uncapped Wi-Fi, Block out curtains and Secure Parking.