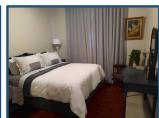

## R980 for 1 Adult Per Night

58 Square meter unit fitted with two bedrooms, 1 Queen size bed, one with 2 single beds, sleeps 4 people, No Air Conditioner, Smart TV, All DSTV Channels, Kitchenette, Fridge, Microwave Oven, Kettle, as well as Gas Braai available on request, On-Suite Bathroom with Shower and Bathtub. Walks out into Foyer, Hair Dryer, Uncapped Wi-Fi, Block out curtains and Secure Parking.