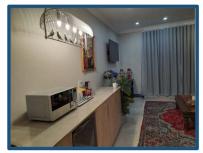

## R980 for 1 Adult Per Night

38 Square meter unit fitted with a Queen size bed, No Air Conditioner, Smart TV, All DSTV Channels, Kitchenette, Fridge, Microwave Oven, Kettle, as well as Gas Braai available on request, On-Suite Bathroom with separate shower and bathtub. Walks out into Foyer, Hair Dryer, Uncapped Wi-Fi, Block out curtains and Secure Parking.