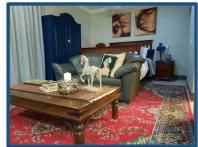

## Large Suite: Room 4 R1420.00 Per Night (Sharing)

## R980 for 1 Adult Per Night

38 Square meter unit fitted with a Queen size bed, No Air Conditioner, Smart TV, All DSTV Channels, Kitchenette, Fridge, Microwave Oven, Kettle, as well as Gas Braai available on request, On-Suite Bathroom with separate shower and bathtub. Walks out into Foyer, Hair Dryer, Uncapped Wi-Fi, Block out curtains and Secure Parking.