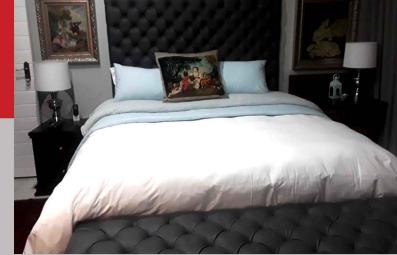

## Large Suite: Room 3 R1420.00 Per Night (Sharing)

## R980 for 1 Adult Per Night

40 Square meter unit fitted with a King size bed or 2 Single Beds, Air Conditioner, Smart TV, All DSTV Channels, Kitchenette, Fridge, Microwave Oven, Kettle, as well as Gas Braai available on request, On-Suite Bathroom with Shower and Bathtub. Walks out on veranda, Hair Dryer, Uncapped Wi-Fi, Block out curtains and Secure Parking.