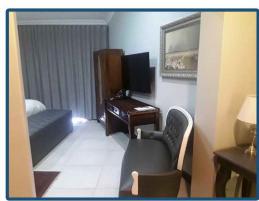

## R980 for 1 Adult Per Night

40 Square meter unit fitted with a King size bed or 2 Single Beds, Air Conditioner, Smart TV, All DSTV Channels, Kitchenette, Fridge, Microwave Oven, Kettle, as well as Gas Braai available on request, On-Suite Bathroom with Shower and Bathtub. Walks out on veranda, Hair Dryer, Uncapped Wi-Fi, Block out curtains and Secure Parking.