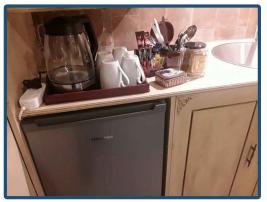

## R980 for 1 Adult Per Night

40 Square meter unit fitted with a King size bed or 2 Single Beds, Air Conditioner, Smart TV, All DSTV Channels, Kitchenette, Fridge, Microwave Oven, Kettle, as well as Gas Braai available on request, On-Suite Bathroom with Shower and Bathtub. Walks out on veranda, Hair Dryer, Uncapped Wi-Fi, Block out curtains and Secure Parking.