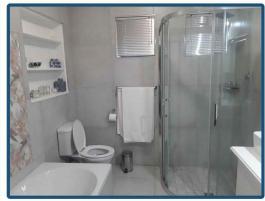

## R980 for 1 Adult Per Night

40 Square meter unit fitted with a King size bed or 2 Single Beds, Air Conditioner, Smart TV, All DSTV Channels, Kitchenette, Fridge, Microwave Oven, Kettle, as well as Gas Braai available on request, On-Suite Bathroom with Shower and Bathtub. Walks out on veranda, Hair Dryer, Uncapped Wi-Fi, Block out curtains and Secure Parking.