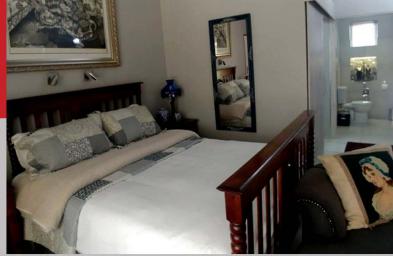

## Disabled Suite: Room 2 R1420.00 Per Night (Sharing)

## R980 for 1 Adult Per Night

Wheelchair Friendly, 40 m² Unit fitted with a Queen size, Air Conditioner, Smart TV, All DSTV Channels, Kitchenette, Fridge, Microwave Oven, Kettle, as well as Gas Braai available on request. On-Suite Bathroom with Bath Tub, Shower, Double Basins and Separate Toilet with Hand Shower, walks out onto veranda, Hair Dryer, Uncapped Wi-Fi, Room 1 & 2 interlinks as a family room, Block out curtains and Secure Parking.