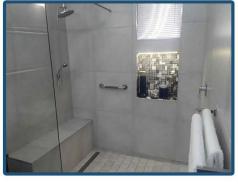

## R980 for 1 Adult Per Night

Wheelchair Friendly, 40 m² Unit fitted with a Queen size, Air Conditioner, Smart TV, All DSTV Channels, Kitchenette, Fridge, Microwave Oven, Kettle, as well as Gas Braai available on request. On-Suite Bathroom with Bath Tub, Shower, Double Basins and Separate Toilet with Hand Shower, walks out onto veranda, Hair Dryer, Uncapped Wi-Fi, Room 1 & 2 interlinks as a family room, Block out curtains and Secure Parking.