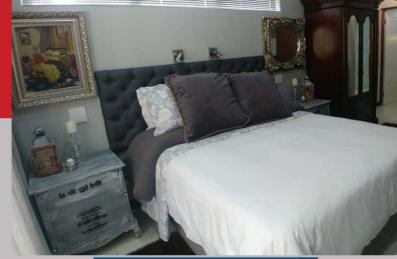

## Queen Suite: Room 1 R1420.00 Per Night (Sharing)

## R980 for 1 Adult Per Night

28 m² Unit fitted with a Queen size bed, Air Conditioner, Smart TV and All DSTV Channels, Kitchenette, Fridge, Microwave Oven, Kettle, as well as Gas Braai available on request, On-Suite Bathroom with Shower, Double Basins and Separate Toilet, walks out onto veranda, Hair Dryer, Uncapped Wi-Fi, Block Out Curtains. Secure Parking. Room 1 & 2 interlinks as a family room.