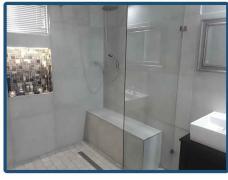

## R980 for 1 Adult Per Night

28 m² Unit fitted with a Queen size bed, Air Conditioner, Smart TV and All DSTV Channels, Kitchenette, Fridge, Microwave Oven, Kettle, as well as Gas Braai available on request, On-Suite Bathroom with Shower, Double Basins and Separate Toilet, walks out onto veranda, Hair Dryer, Uncapped Wi-Fi, Block Out Curtains. Secure Parking. Room 1 & 2 interlinks as a family room.