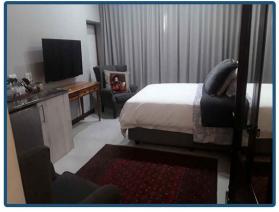

## Queen Suite: Room 1 R1420.00 Per Night (Sharing)

## R980 for 1 Adult Per Night

28 m² Unit fitted with a Queen size bed, Air Conditioner, Smart TV and All DSTV Channels, Kitchenette, Fridge, Microwave Oven, Kettle, as well as Gas Braai available on request, On-Suite Bathroom with Shower, Double Basins and Separate Toilet, walks out onto veranda, Hair Dryer, Uncapped Wi-Fi, Block Out Curtains. Secure Parking. Room 1 & 2 interlinks as a family room.